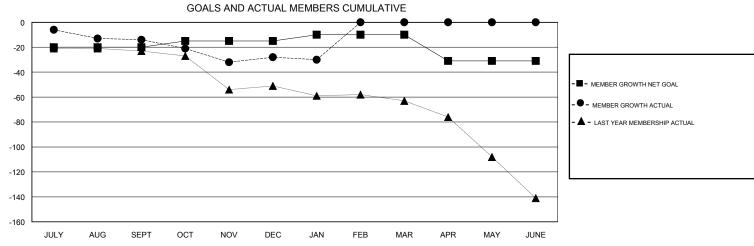

## GMT: CINDY GREGG

| GMT: CINDY GREGG |               |           |               | CATION OHIO           |                           |                         | GMT CA                                             |
|------------------|---------------|-----------|---------------|-----------------------|---------------------------|-------------------------|----------------------------------------------------|
|                  | Club          | s         |               | Members               |                           |                         |                                                    |
|                  | RESULTS FOR   | 2018-2019 |               | RESULTS FOR 2018-2019 |                           |                         |                                                    |
| QUARTER          | NEW CLUB GOAL | NEW CLUBS | DROPPED CLUBS | QUARTER               | MEMBER GROWTH NET<br>GOAL | MEMBER GROWTH<br>ACTUAL | DROPPED<br>MEMBERS ACTUAL<br>(including transfers) |
| JULY/AUG/SEPT    | 0             | 0         | 2             | JULY/AUG/SEPT         | -20                       | 31                      | 38                                                 |
| OCT/NOV/DEC      | 0             | 0         | 0             | OCT/NOV/DEC           | 5                         | 46                      | 51                                                 |
| JAN/FEB/MAR      | 0             | 0         | 0             | JAN/FEB/MAR           | 5                         | 8                       | 9                                                  |
| APR/MAY/JUNE     | 0             | 0         | 0             | APR/MAY/JUNE          | -21                       | 0                       | 0                                                  |